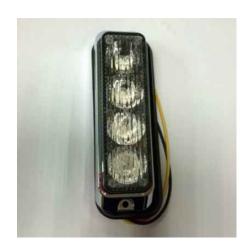

#### Part No. 0-442-35

High intensity Red LED vertical mounting warning light with chrome bezel. Dual voltage 4 LED unit with 19 programmable flash sequences, can be synchronized with other units, two bolt fixing. CE and ECE approved.