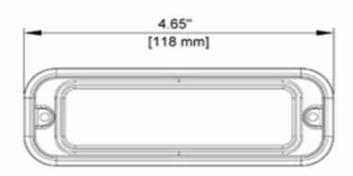

ty Red LED vertical mounting warning light with chrome bezel. Dual voltage 4 LED unit with 19 programmable flash sequences, can be synchronized with other units, two bolt fixing. CE and ECE approved.

#### **Additional information**

Red wire +ve supply Black wire -ve ground alternating flash White wire

Yellow wire synchronization and flash pattern

Momentarily connecting the yellow wire to red changes the flash pattern, sequencing it through the 19 patterns, connecting it 3 times in quick succession resets the flash pattern to default (sequencing). Connecting the yellow wires together synchronizes the lights provided they have been set to the same flash pattern. Connecting one white wire to red will alternate the flash pattern of a pair of lights.



## Technical Drawing (not to scale)





## **Specification**

Type High intensity LED stobe Colour Red Number of LEDs 4 x 1 watt 12/24 volt dc Voltage Current 0.70 amps Flash patterns 19 Metal Alloy Base Bezel

Operating temperature Protection **IP68** CE, ECE Compliance

Chromed plastic -30°C to +60°C

| No. | Flash Pattern       | No. | Flash Pattern         |
|-----|---------------------|-----|-----------------------|
| 0   | Random (default)    | 10  | Double (all)          |
| 1   | Single (split)      | 11  | Quad (all)            |
| 2   | Double (split)      | 12  | Quint (all)           |
| 3   | Quad (split)        | 13  | Mega (all)            |
| 4   | Quint (split)       | 14  | Ultra (all)           |
| 5   | Mega (split)        | 15  | Single-Quad (all)     |
| 6   | Ultra (split)       | 16  | Single H/L (all