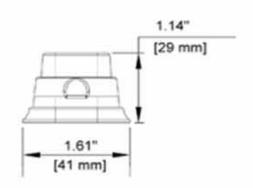

Red LED vertical mounting warning light with chrome bezel. Dual voltage 4 LED unit with 19 programmable flash sequences, can be synchronized with other units, two bolt fixing. CE and ECE approved.

#### **Additional information**

Red wire +ve supply Black wire -ve ground alternating flash White wire

Yellow wire synchronization and flash pattern

Momentarily connecting the yellow wire to red changes the flash pattern, sequencing it through the 19 patterns, connecting it 3 times in quick succession resets the flash pattern to default (sequencing). Connecting the yellow wires together synchronizes the lights provided they have been set to the same flash pattern. Connecting one white wire to red will alternate the flash pattern of a pair of lights.



## Technical Drawing (not to scale)





## **Specification**

Type High intensity LED stobe Colour Red Number of LEDs 4 x 1 watt 12/24 volt dc Voltage Current 0.70 amps Flash patterns 19 Metal Alloy Base Bezel

Operating temperature Protection **IP68** CE, ECE Compliance

Chromed plastic -30°C to +60°C

| No. | Flash Pattern       | No. | Flash Pattern         |
|-----|---------------------|-----|-----------------------|
| 0   | Random (default)    | 10  | Double (all)          |
| 1   | Single (split)      | 11  | Quad (all)            |
| 2   | Double (split)      | 12  | Quint (all)           |
| 3   | Quad (split)        | 13  | Mega (all)            |
| 4   | Quint (split)       | 14  | Ultra (all)           |
| 5   | Mega (split)        | 15  | Single-Quad (all)     |
| 6   | Ultra (split)       | 16  | Single H/L (all)